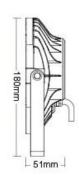

#### SYS-RC1 features include:

- Constant Voltage 24VDC
- Power 9W
- RGB+CT (2700K-6500K)
- Luminous Flux 700lm
- CRI >80
- Beam Angle 15°
- Illumination distance >10M
- IP65
- Working Temp: -20~60°C

### SYS-RC2 features include:

- Constant Voltage 24VDC
- Power 15W
- RGB+CT (2700K-6500K)
- Luminous Flux 1200lm
- CRI >80
- Beam Angle 15°
- Illumination distance >10M
- IP65
- Working Temp: -20~60°C