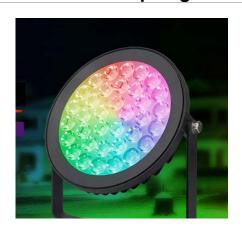

#### 9W RGB+CT

#### SYS-RC1 features include:

- Constant Voltage 24VDC
- Power 9W
- RGB+CT (2700K-6500K)
- Luminous Flux 700lm
- CRI >80
- Beam Angle 15°
- Illumination distance >10M
- IP65
- Working Temp: -20~60°C