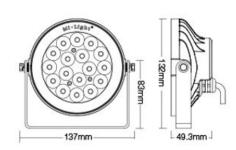

#### SYS-RC1 features include:

- Constant Voltage 24VDC
- Power 9W
- RGB+CT (2700K-6500K)
- Luminous Flux 700lm
- CRI >80
- Beam Angle 15°
- Illumination distance >10M
- IP65
- Working Temp: -20~60°C

### SYS-RC2 features include:

- Constant Voltage 24VDC
- Power 15W
- RGB+CT (2700K-6500K)
- Luminous Flux 1200lm
- CRI >80
- Beam Angle 15°
- Illumination distance >10M
- IP65
- Working Temp: -20~60°C