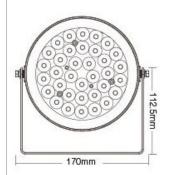

#### SYS-RC1 features include:

- Constant Voltage 24VDC
- Power 9W
- RGB+CT (2700K-6500K)
- Luminous Flux 700lm
- CRI >80
- Beam Angle 15°
- Illumination distance >10M
- IP65
- Working Temp: -20~60°C

### SYS-RC2 features include:

- Constant Voltage 24VDC
- Power 15W
- RGB+CT (2700K-6500K)
- Luminous Flux 1200lm
- CRI >80
- Beam Angle 15°
- Illumination distance >10M
- IP65
- Working Temp: -20~60°C