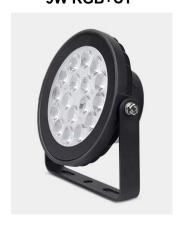

#### 15W RGB+CT

### SYS-RC2 features include:

- Constant Voltage 24VDC
- Power 15W
- RGB+CT (2700K-6500K)
- Luminous Flux 1200lm
- CRI >80
- Beam Angle 15°
- Illumination distance >10M
- IP65
- Working Temp: -20~60°C