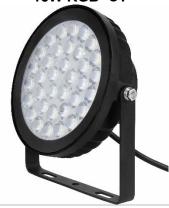

#### 15W RGB+CT

### SYS-RC2 features include:

- Constant Voltage 24VDC
- Power 15W
- RGB+CT (2700K-6500K)
- Luminous Flux 1200lm
- CRI >80
- Beam Angle 15°
- Illumination distance >10M
- IP65
- Working Temp: -20~60°C